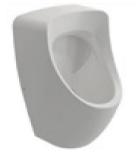

## **Taormina Arch Urinal With Back Water Inlet**

## Product code: 1383-001-0131

| Collection | Taormina Arch                     |
|------------|-----------------------------------|
| Size       | 360 X 605                         |
| Brand      | воссні                            |
| Surface    | Glazed Hygiene                    |
| Colour     | Glossy White                      |
| Weight     | 18,71 kg                          |
| Accessory  | Mounting set A0194                |
|            | Siphonic waste water outlet A0141 |
|            |                                   |
|            | 505                               |